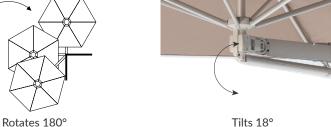

### Features at a glance

- · Manufactured from top quality anodised aluminium, stainless steel and other non-corrosive materials
- Telescopic arm 1400mm out to 1800mm.

Tilts 18°

- Umbrella can swing horizontally
- Umbrella can tilt 18°