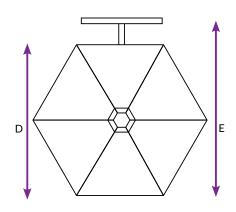

## **Umbrella Dimensions**

### Diagram Legend

A Canopy Width

В

Overall Depth from Wall

C Canopy Length

**D** Flat-edge to flat-edge

**E** Wall to canopy edge

#### 2.7m

2700mm

230mm - 650mm

1520mm - 1920mm

2340mm

2570mm - 3000mm

Note: All measurements are approximate and subject to change without notice.