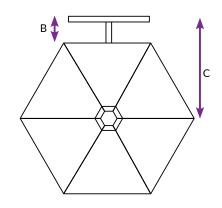

## **Umbrella Dimensions**

### Diagram Legend

A Canopy Width

В

Overall Depth from Wall

C Canopy Length

**D** Flat-edge to flat-edge

**E** Wall to canopy edge

#### 2.7m

2700mm

230mm - 650mm

1520mm - 1920mm

2340mm

2570mm - 3000mm

Note: All measurements are approximate and subject to change without notice.