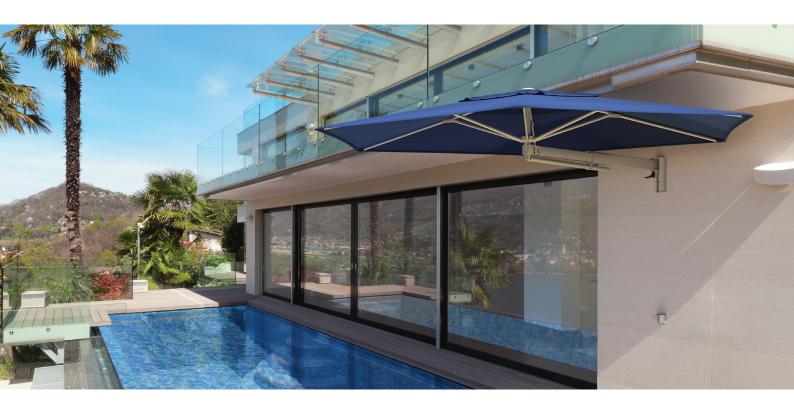

# SU3 WALL MOUNTED UMBRELLA

### Features at a glance

- · Manufactured from top quality anodised aluminium, stainless steel and other non-corrosive materials
- Telescopic arm 1400mm out to 1800mm.

Tilts 18°

- Umbrella can swing horizontally
- Umbrella can tilt 18°

# Mounting

One Wall Bracket included as standard (extra brackets optional)