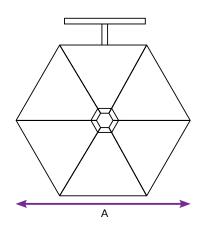

## **Umbrella Dimensions**

### Diagram Legend

A Canopy Width

В

Overall Depth from Wall

C Canopy Length

**D** Flat-edge to flat-edge

**E** Wall to canopy edge

#### 2.7m

2700mm

230mm - 650mm

1520mm - 1920mm

2340mm

2570mm - 3000mm

Note: All measurements are approximate and subject to change without notice.