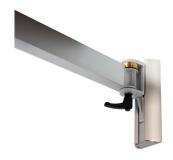

# SU3 WALL MOUNTED UMBRELLA

### Features at a glance

- · Manufactured from top quality anodised aluminium, stainless steel and other non-corrosive materials
- Telescopic arm 1400mm out to 1800mm.

Tilts 18°

- Umbrella can swing horizontally
- Umbrella can tilt 18°

400mm Telescopic Arm Adjustment

# Mounting

One Wall Bracket included as standard (extra brackets optional)